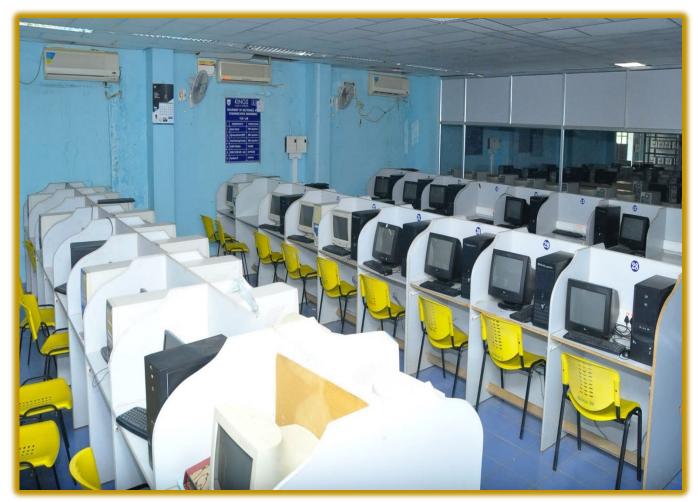

**CSE LAB I - VIEW I** 

**CSE LAB I - VIEW II** 

**CSE LAB II - VIEW I** 

**CSE LAB II - VIEW II** 

 $\ \, \textbf{ECE - VLSI / EMBEDDED LAB I} \\$ 

**ECE - CIRCUITS / DIGITAL LAB** 

**ECE - MICROWAVE AND OPTICAL COMMUNICATIONS LAB** 